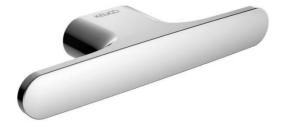

## KEUCO

| Brand :                         | KEUCO, Germany                                             |
|---------------------------------|------------------------------------------------------------|
| Name :<br>Item Code :           | ED400 Towel Hook<br>11515 010000                           |
| Designer :                      | Tesseraux + Partner                                        |
| Color / Finish:<br>Dimensions : | Chrome Plated<br>Overall (LxWxH in cm)<br>12 x 3.9 x 1.8cm |

Product info:

double towel hook

Flushing of pipe must be done before fittings are installed. Failure to do so voids the warranty.

Follow cleaning instructions and avoid using any harmful chemicals.

All information is for reference only. Installation shall always be based on the specs provided with actual delivered items. For more info, visit **www.kuysen.com**