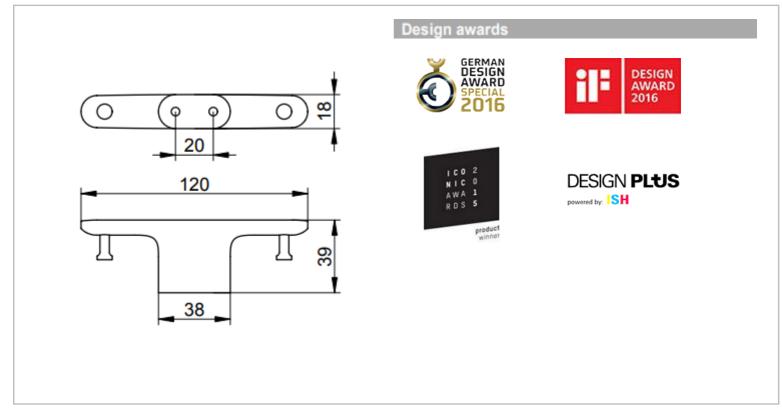

## KEUCO

| Brand :                         | KEUCO, Germany                                             |
|---------------------------------|------------------------------------------------------------|
| Name :<br>Item Code :           | ED400 Towel Hook<br>11515 010000                           |
| Designer :                      | Tesseraux + Partner                                        |
| Color / Finish:<br>Dimensions : | Chrome Plated<br>Overall (LxWxH in cm)<br>12 x 3.9 x 1.8cm |